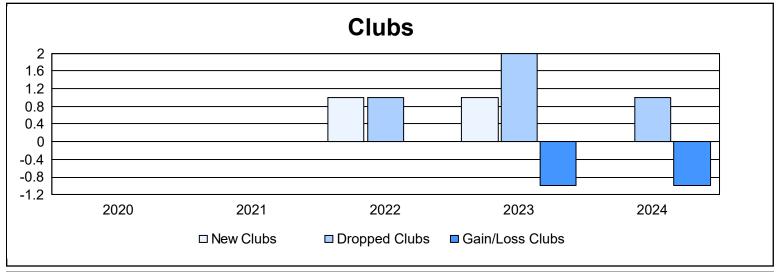

District 331 A

As of June 2024 Cumulative

| Year      | New<br>Clubs | Dropped<br>Clubs | Gain/<br>Loss<br>Clubs | New<br>Members | Charter<br>Members | Reinstate<br>Members | Transfer<br>Members | Total<br>Member<br>Added | Total<br>Members<br>Dropped | Gain/<br>Loss<br>Members |
|-----------|--------------|------------------|------------------------|----------------|--------------------|----------------------|---------------------|--------------------------|-----------------------------|--------------------------|
| 2019-2020 | 0            | 0                | 0                      | 140            | 0                  | 1                    | 1                   | 142                      | 315                         | -173                     |
| 2020-2021 | 0            | 0                | 0                      | 146            | 1                  | 1                    | 3                   | 151                      | 237                         | -86                      |
| 2021-2022 | 1            | 1                | 0                      | 152            | 28                 | 1                    | 4                   | 185                      | 278                         | -93                      |
| 2022-2023 | 1            | 2                | -1                     | 200            | 31                 | 3                    | 1                   | 235                      | 209                         | 26                       |
| 2023-2024 | 0            | 1                | -1                     | 238            | 1                  | 2                    | 7                   | 248                      | 263                         | -15                      |
| Average   | 0            | 1                | 0                      | 175            | 12                 | 2                    | 3                   | 192                      | 260                         | -68                      |