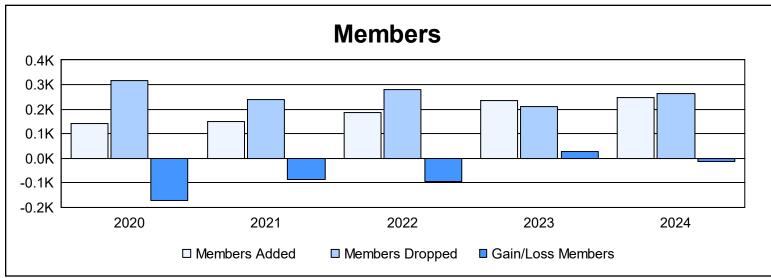

District 331 A

As of June 2024 Cumulative

| Year      | New<br>Clubs | Dropped<br>Clubs | Gain/<br>Loss<br>Clubs | New<br>Members | Charter<br>Members | Reinstate<br>Members | Transfer<br>Members | Total<br>Member<br>Added | Total<br>Members<br>Dropped | Gain/<br>Loss<br>Members |
|-----------|--------------|------------------|------------------------|----------------|--------------------|----------------------|---------------------|--------------------------|-----------------------------|--------------------------|
| 2019-2020 | 0            | 0                | 0                      | 140            | 0                  | 1                    | 1                   | 142                      | 315                         | -173                     |
| 2020-2021 | 0            | 0                | 0                      | 146            | 1                  | 1                    | 3                   | 151                      | 237                         | -86                      |
| 2021-2022 | 1            | 1                | 0                      | 152            | 28                 | 1                    | 4                   | 185                      | 278                         | -93                      |
| 2022-2023 | 1            | 2                | -1                     | 200            | 31                 | 3                    | 1                   | 235                      | 209                         | 26                       |
| 2023-2024 | 0            | 1                | -1                     | 238            | 1                  | 2                    | 7                   | 248                      | 263                         | -15                      |
| Average   | 0            | 1                | 0                      | 175            | 12                 | 2                    | 3                   | 192                      | 260                         | -68                      |